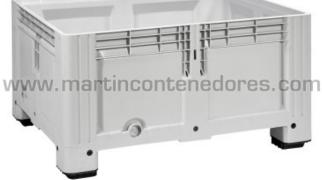

## Width: 1000 mm Height: 630 mm Internal Length: 1120 mm

Length: 1200 mm

Referencia: 001343

www.martincontenedores.co

Martin Contenedores reserves the right to modify, without prior notice, all the data set forth in this document.

Box plastic 1200x1000x630/460 mm 4 feet