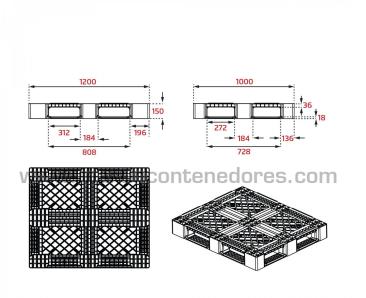

## NEW

Visit our web

Subgroup: Plastic Subgroup: Perforated Length: 1200 mm Width: 1000 mm Height: 150 mm Empty Weight: 10,7 kg Static Load: 3200 kg Dynamic Load: 1750 kg Load capacity on shelf: 500 kg Stackable: yes Created With: Recycled Polypropylene (PP) Alimentary certified: no Color: Black Base: Perforated Runners: 6 Runners: yes Temperature range: +80°C Temperature range: 0°C