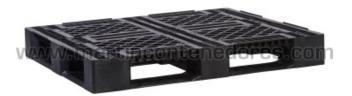

## Perforated plastic pallet 1200x1000x150 mm 6 runners

MARTI

CONTENEDORES Para LOGÍSTICA S.L.

## NEW

Visit our web

Subgroup: Plastic Subgroup: Perforated Length: 1200 mm Width: 1000 mm Height: 150 mm Empty Weight: 10,7 kg Static Load: 3200 kg Dynamic Load: 1750 kg Load capacity on shelf: 500 kg Stackable: yes Created With: Recycled Polypropylene (PP) Alimentary certified: no Color: Black Base: Perforated Runners: 6 Runners: yes Temperature range: +80°C Temperature range: 0°C