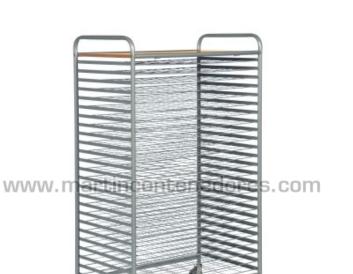

Martin Contenedores reserves the right to modify, without prior notice, all the data set forth in this document.

23/11/2024

Kongamek group: Carros de Secado Length: 955 mm Width: 600 mm Height: 1640 mm Empty Weight: 58,5 kg Load Capacity: 100 kg Material: Powder Coated Color: Wood - Beech Color: Grav Wheels: 100 mm. diameter Wheels: 4 swivel Wheels: (2 of them with brakes) Shelf Capacity: 4 kg Number of Shelves: 25 Shelf Dimensions: 890x550 mm Distance between Shelves: 45 mm

Height to Top Shelf: 1540 mm

Referencia: 001788

## Drying trolley beech 955x600x1640 mm

MARTIN

CONTENEDORES Para LOGÍSTICA S.L.

Visit our web

Data Sheet