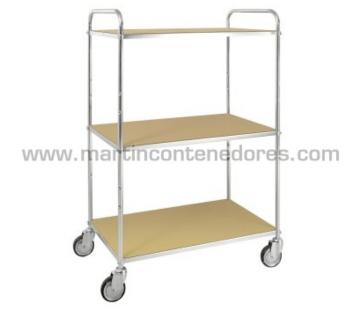

Martin Contenedores reserves the right to modify, without prior notice, all the data set forth in this document.

ESD shelf trolley with 3 shelves with brakes 980x585x1445 mm

MARTI

CONTENEDORES Para LOGÍSTICA S.L

Referencia: 001803

Visit our web

Kongamek group: Carros Metálicos ESD Electrostática Length: 980 mm Width: 585 mm Height: 1445 mm Empty Weight: 43 kg Load Capacity: 250 kg Material: Electrolytic Zinc Wheels: (2 of them with brakes) Wheels: 125 mm. diameter Wheels: 4 swivel Shelf Capacity: 83 kg Number of Shelves: 3 Shelf Dimensions: 940x540 mm Distance between Shelves: 530 mm Distance between Shelves: 250 mm Height to Top Shelf: 1340 mm Height to First Shelf: 240 mm Height to Second Shelf: 785 mm

With shelves of metal plates With ESD mats resistant up to 400  $^{\circ}\mathrm{C}$  of heat

NEW