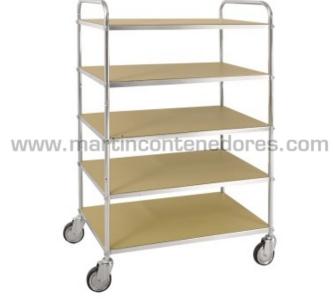

Martin Contenedores reserves the right to modify, without prior notice, all the data set forth in this document.

Referencia: 001804

Visit our web

Kongamek group: Carros Metálicos ESD Electrostática Length: 980 mm Width: 585 mm Height: 1445 mm Empty Weight: 63 kg Load Capacity: 250 kg Material: Electrolytic Zinc Wheels: 4 swivel Wheels: 125 mm. diameter Shelf Capacity: 83 kg Number of Shelves: 5 Shelf Dimensions: 900x540 mm Distance between Shelves: 250 mm Height to Top Shelf: 1340 mm Height to Second Shelf: 515 mm Height to Third Shelf: 790 mm Height to Fourth Shelf: 1065 mm

With shelves of metal platesWith ESD mats resistant up to 400 °C of heat

NEW