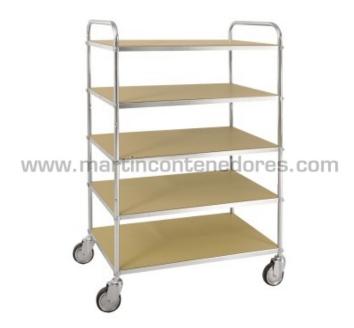

## ESD shelf trolley with 5 shelves with brakes 980x585x1445 mm

NEW

Referencia: 001805

Visit our web

Kongamek group: Carros Metálicos ESD Electrostática

Length: 980 mm Width: 585 mm Height: 1445 mm Empty Weight: 63 kg Load Capacity: 250 kg Material: Electrolytic Zinc

Wheels: 4 swivel

Wheels: (2 of them with brakes) Wheels: 125 mm. diameter Shelf Capacity: 83 kg Number of Shelves: 5

Shelf Dimensions: 900x540 mm Distance between Shelves: 250 mm Height to Top Shelf: 1340 mm Height to Second Shelf: 515 mm Height to Third Shelf: 790 mm Height to Fourth Shelf: 1065 mm

With shelves of metal platesWith ESD mats resistant up to 400 °C of heat