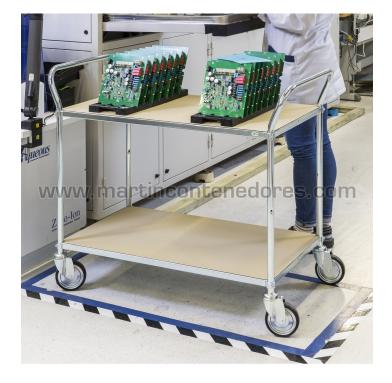

## Design table trolley with 2 handles and 3 shelves ESD with brakes 1070x585x940 mm

MARTIN

CONTENEDORES Para LOGÍSTICA S.L.

Referencia: 001809

Kongamek group: Carros Metálicos ESD Electrostática Length: 1070 mm Width: 585 mm Height: 940 mm Empty Weight: 35 kg Load Capacity: 250 kg Material: Electrolytic Zinc Wheels: 4 swivel Wheels: (2 of them with brakes) Wheels: 125 mm. diameter