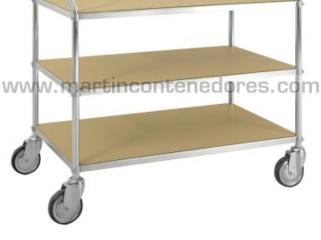

Shelf Capacity: 83 kg Number of Shelves: 3 Shelf Dimensions: 940x540 mm Distance between Shelves: 260 mm Height to Top Shelf: 760 mm Height to First Shelf: 240 mm

Height to Second Shelf: 475 mm

Visit our web

## With shelves of metal plates