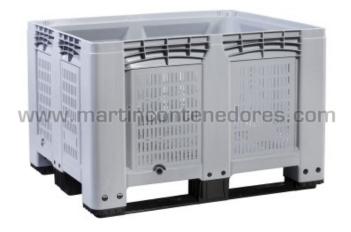

## Perforated plastic box 1200x1000x790/588 mm 3 runners

NEW

Visit our web

Subgroup: Perforated Length: 1200 mm Width: 1000 mm Height: 790 mm

Internal Length: 1120 mm Internal Width: 920 mm Working Height: 588 mm Empty Weight: 39,1 kg Load Capacity: 500 kg Static Load: 4500 kg Dynamic Load: 1000 kg Stackable: yes

Stacked Height: 760 mm

Watertight: no Volume: 640 liters

Created With: Virgin HDPE Alimentary certified: yes

Color: Gray Base: Perforated Runners: yes Runners: 3

Temperature range: +60°C Temperature range: -20°C