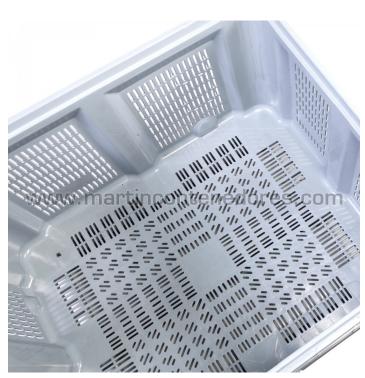

## Perforated plastic box 1200x1000x790/588 mm 3 runners

NEW

Visit our web

Subgroup: Perforated Length: 1200 mm Width: 1000 mm Height: 790 mm

Internal Length: 1120 mm Internal Width: 920 mm Working Height: 588 mm Empty Weight: 39,1 kg Load Capacity: 500 kg Static Load: 4500 kg Dynamic Load: 1000 kg Stackable: yes

Stacked Height: 760 mm

Watertight: no Volume: 640 liters

Created With: Virgin HDPE Alimentary certified: yes

Color: Gray Base: Perforated Runners: yes Runners: 3

Temperature range: +60°C Temperature range: -20°C

Provides better protection for fresh produceSuitable for contact with all foods