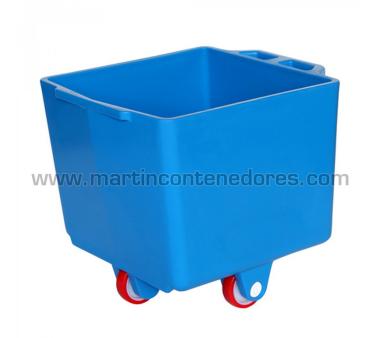

## Meat cart 200 liters 820x680x700/520 mm

NEW

Referencia: 002675

Length: 820 mm

Visit our web

Width: 680 mm
Height: 700 mm
Internal Length: 590 mm
Internal Length: 630 mm
Internal Width: 630 mm
Internal Width: 590 mm
Working Height: 520 mm
Empty Weight: 21 kg
Watertight: yes

Created With: Polyethylene (PE) Created With: Alimentary certified PE

Alimentary certified: yes

Handle: Open

Color: Various colors available

Wheels: included

Volume: 200 liters

Temperature range: -20°C Temperature range: +60°C

Optimum durability and strength!Triple wall with PE fillingVery lightEliminate excessive noiseln ...