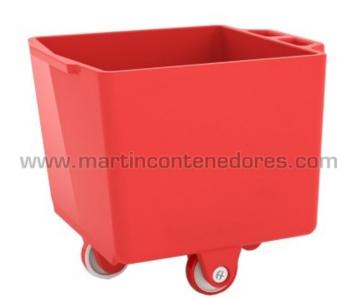

## Meat cart 200 liters 820x680x700/520 mm

NEW

Referencia: 002675

Length: 820 mm

Visit our web

Width: 680 mm
Height: 700 mm
Internal Length: 590 mm
Internal Length: 630 mm
Internal Width: 630 mm
Internal Width: 590 mm
Working Height: 520 mm
Empty Weight: 21 kg
Watertight: yes

Created With: Polyethylene (PE) Created With: Alimentary certified PE

Alimentary certified: yes

Handle: Open

Color: Various colors available

Wheels: included

Volume: 200 liters

Temperature range: -20°C Temperature range: +60°C

Optimum durability and strength!Triple wall with PE fillingVery lightEliminate excessive noiseln ...