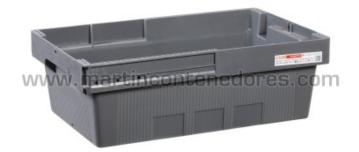

## Pharma box plastic with lid 490x300x160/156 mm

NEW

Referencia: 002565

Visit our web

Length: 490 mm Width: 300 mm Height: 160 mm Internal Length: 4

Internal Length: 423 mm Internal Width: 245 mm Working Height: 156 mm Empty Weight: 1 kg Load Capacity: 15 kg

Stackable: yes Nestable: yes Volume: 19 liters

Created With: Polypropylene (PP)

Alimentary certified: yes

Handle: 2 Handle: Closed Color: Gray Color: Red Label holder: yes Lid: included

Temperature range: +70°C Temperature range: 0°C