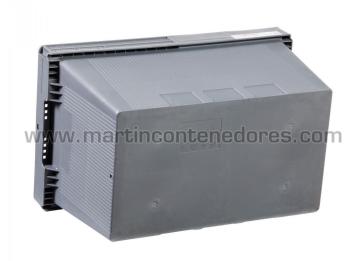

## Pharma box plastic with lid 490x300x160/156 mm

NEW

Referencia: 002565

Visit our web

Length: 490 mm Width: 300 mm Height: 160 mm Internal Length: 4

Internal Length: 423 mm Internal Width: 245 mm Working Height: 156 mm Empty Weight: 1 kg Load Capacity: 15 kg

Stackable: yes Nestable: yes Volume: 19 liters

Created With: Polypropylene (PP)

Alimentary certified: yes

Handle: 2 Handle: Closed Color: Gray Color: Red Label holder: yes Lid: included

Temperature range: +70°C Temperature range: 0°C