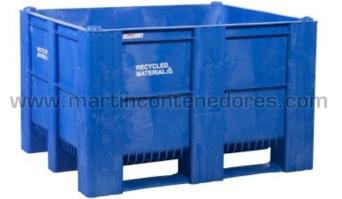

## Monobloc box plastic DOLAV 1200x1000x740/585 mm 3 runners

MARTI

CONTENEDORES Para LOGÍSTICA S.L.

## Referencia: 002805

Length: 1200 mm Width: 1000 mm Height: 740 mm Internal Length: 1128 mm Internal Width: 928 mm Working Height: 585 mm Empty Weight: 38,5 kg Load Capacity: 1000 kg Stackable: yes Stacking Load Capacity: 5000 kg Volume: 605 liters Created With: Recycled HDPE Alimentary certified: no Color: Blue Runners: 3 Runners: yes Temperature range: +60°C