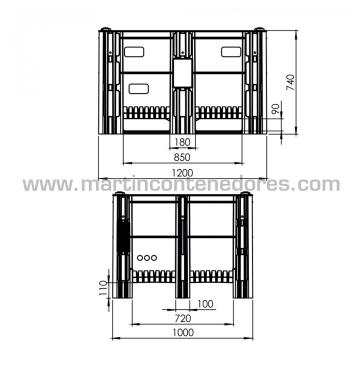

## Referencia: 002805

Length: 1200 mm Width: 1000 mm Height: 740 mm Internal Length: 1128 mm Internal Width: 928 mm Working Height: 585 mm Empty Weight: 38,5 kg Load Capacity: 1000 kg Stackable: yes Stacking Load Capacity: 5000 kg Volume: 605 liters Created With: Recycled HDPE Alimentary certified: no Color: Blue Runners: 3 Runners: yes Temperature range: +60°C