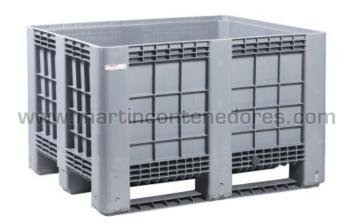

## Stacking box plastic with outflow plug 1200x1000x760/605 mm 3 runners

NEW

Referencia: 002847

Visit our web

Length: 1200 mm Width: 1000 mm Height: 760 mm

Internal Length: 1120 mm Internal Width: 920 mm Working Height: 605 mm Empty Weight: 39,5 kg Load Capacity: 700 kg Static Load: 3500 kg Dynamic Load: 800 kg

Stackable: yes Stack Capacity: 1+3 Watertight: yes Volume: 610 liters

Created With: Virgin PP Alimentary Certified Created With: Virgin Polypropylene (PP)

Alimentary certified: yes

Color: Gray Runners: yes Runners: 3

Temperature range: +80°C Temperature range: 0°C

BEST EUROPEAN QUALITYiii Extra strong boxSuitable for contact with all foodsPossibility of four...

www.martincontenedores.com