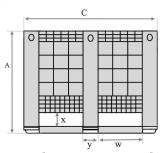

## Stacking box plastic with outflow plug 1200x1000x760/605 mm 3 runners

NEW

Referencia: 002847

Visit our web

Length: 1200 mm Width: 1000 mm Height: 760 mm

Internal Length: 1120 mm Internal Width: 920 mm Working Height: 605 mm Empty Weight: 39,5 kg Load Capacity: 700 kg Static Load: 3500 kg Dynamic Load: 800 kg

Stackable: yes Stack Capacity: 1+3 Watertight: yes Volume: 610 liters

Created With: Virgin PP Alimentary Certified Created With: Virgin Polypropylene (PP)

Alimentary certified: yes

Color: Gray Runners: yes Runners: 3