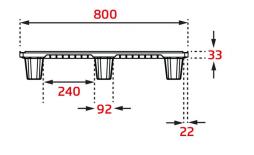

## Perforated nestable ONE-WAY plastic pallet 1200x800x133 mm

Referencia: 003239

Visit our web

Subgroup: Plastic Subgroup: Perforated Length: 1200 mm Width: 800 mm Height: 133 mm Empty Weight: 4,5 kg Static Load: 1800 kg Dynamic Load: 900 kg Stackable: yes Nestable: yes Created With: Recycled Polypropylene (PP) Color: Black **Base:** Perforated Feet: 9