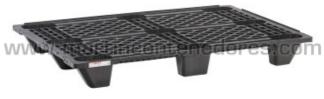

## Perforated nestable ONE-WAY plastic pallet 1200x800x133 mm

Referencia: 003239

Visit our web

Subgroup: Plastic Subgroup: Perforated Length: 1200 mm Width: 800 mm Height: 133 mm Empty Weight: 4,5 kg Static Load: 1800 kg Dynamic Load: 900 kg Stackable: yes Nestable: yes Created With: Recycled Polypropylene (PP) Color: Black **Base:** Perforated Feet: 9