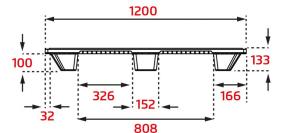

## Perforated nestable ONE-WAY plastic pallet 1200x800x133 mm

Referencia: 003239

Visit our web

Subgroup: Plastic Subgroup: Perforated Length: 1200 mm Width: 800 mm Height: 133 mm Empty Weight: 4,5 kg Static Load: 1800 kg Dynamic Load: 900 kg Stackable: yes Nestable: yes Created With: Recycled Polypropylene (PP) Color: Black **Base:** Perforated Feet: 9