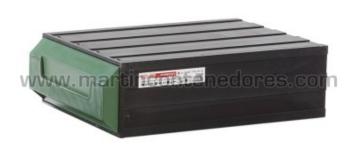

## Assembleable plastic chest of drawer 341x240x100 mm with 3 drawer

MARTIN

Visit our web

Length: 341 mm Width: 240 mm Height: 100 mm Internal Length: 310 mm Internal Width: 222 mm Working Height: 90 mm Empty Weight: 1,5 kg Stackable: yes Watertight: yes Created With: Polystyrene (PS) Color: Black Color: Green Label holder: yes Label holder: 157x30 mm Boxes included: 1 unit Boxes included: 340x240x89 mm

Referencia: 003362

Stackable and assembleable plastic chest of drawers, with 1 removable drawerComposition: 1 cover ...