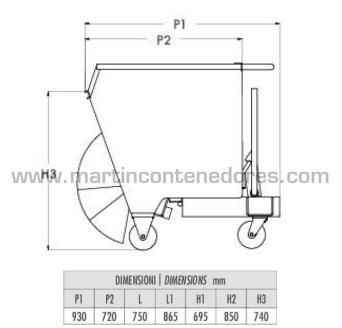

## Referencia: 003483

Visit our web

Subgroup: Tilting Container Length: 930 mm Width: 865 mm Height: 850 mm Empty Weight: 82 kg Load Capacity: 580 kg Volume: 280 liters Color: Blue Wheels: included Wheels: (2 of them with brakes) Wheels: 2 swivel Wheels: 2 fixed Wheels: 125 mm. diameter Wheels: Anti-noise Wheels: Polyurethane CE marking Guides for Forks: 2