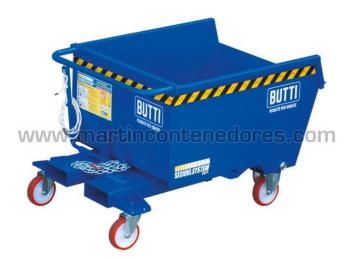

## Tilting container with wheels 500 liters with external wheels

NEW

Visit our web

Subgroup: Tilting Container

Length: 1490 mm Width: 975 mm Height: 875 mm Empty Weight: 149 kg Load Capacity: 1000 kg Volume: 500 liters

Color: Blue

Wheels: included

Wheels: (2 of them with brakes)

Wheels: 2 swivel Wheels: 2 fixed

Wheels: 175 mm. diameter

Wheels: Anti-noise Wheels: Polyurethane

CE marking

Guides for Forks: 2

With draining screw plug Suitable for Electric Pallet Truck

|      | DIMENSIONI   DIMENSIONS mm |     |     |     |     |     |  |
|------|----------------------------|-----|-----|-----|-----|-----|--|
| P1   | P2                         | L   | L1  | H1  | H2  | Н3  |  |
| 1490 | 1130                       | 975 | 940 | 655 | 875 | 715 |  |