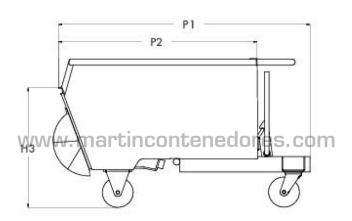

With draining screw plug Suitable for Electric Pallet Truck

|      | DIMENSIONI   DIMENSIONS mm |     |     |     |     |     |  |
|------|----------------------------|-----|-----|-----|-----|-----|--|
| P1   | P2                         | L   | L1  | H1  | H2  | Н3  |  |
| 1490 | 1130                       | 975 | 940 | 655 | 875 | 715 |  |