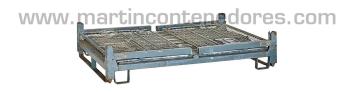

## Mesh stillages collapsible SLI-1200 1600x1200x930/700 mm

MARTIN

CONTENEDORES Para LOGÍSTICA S.L.

## USED

Referencia: 001024

Visit our web

Length: 1600 mm Width: 1200 mm Height: 930 mm Internal Length: 1520 mm Internal Width: 1120 mm Working Height: 700 mm Foldable: yes Folded Height: 370 mm Empty Weight: 160 kg Load Capacity: 1500 kg Stackable: yes Stack Capacity: 1+3 Created With: Steel Material: Painted with wear and tear Color: Gray Runners: yes Runners: 2 Runners: on the short sides Door: yes Status: Presents wear by use

Two doors at the long sides + one flap in a short side

50