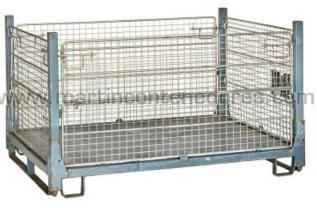

## Mesh stillages collapsible SLI-1200 1600x1200x930/700 mm

MARTIN

CONTENEDORES Para LOGÍSTICA S.L.

## USED

Referencia: 001024

Visit our web

Length: 1600 mm Width: 1200 mm Height: 930 mm Internal Length: 1520 mm Internal Width: 1120 mm Working Height: 700 mm Foldable: yes Folded Height: 370 mm Empty Weight: 160 kg Load Capacity: 1500 kg Stackable: yes Stack Capacity: 1+3 Created With: Steel Material: Painted with wear and tear Color: Gray Runners: yes Runners: 2 Runners: on the short sides Door: yes Status: Presents wear by use

Two doors at the long sides + one flap in a short side

50