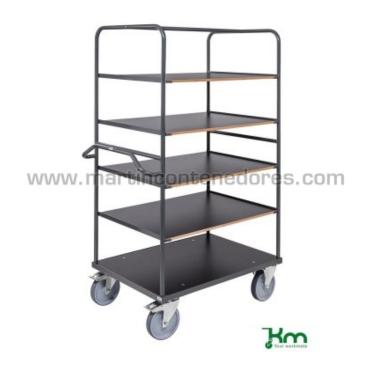

## Picking trolley with 5 shelves and ergonomic handle 1100x700x1800 mm

CONTENEDORES Para LOGÍSTICA S.L.

## Referencia: 002021

Visit our web

Kongamek group: Carros para Picking Length: 1100 mm Width: 700 mm Height: 1800 mm Empty Weight: 70 kg Load Capacity: 500 kg Material: Laminate Shelves Material: Powder Coated Color: Blue Wheels: (2 of them with brakes) Wheels: 200 mm. diameter Wheels: 2 swivel Wheels: 2 fixed Shelf Capacity: 100 kg Number of Shelves: 5 Shelf Dimensions: 925x680 mm Distance between Shelves: 300 mm

Handle height 1040 mmRAL number - 7043

MARTIN

NEW

Data Sheet