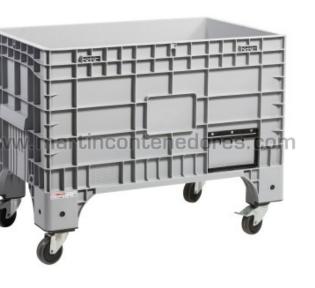

## Height: 790 mm Internal Length: 937 mm Internal Width: 587 mm Working Height: 512 mm Empty Weight: 14,865 kg Load Capacity: 300 kg Static Load: 1800 kg Dynamic Load: 300 kg Load capacity on shelf: 300 kg Stackable: yes Stack Capacity: 1+3 Watertight: yes Volume: 270 liters Alimentary certified: yes Color: Gray Label holder: yes Wheels: 4 swivel Wheels: (2 of them with brakes) Wheels: included

2 Wheels witc breakPossibility of fournision with lidLID NOT INCLUDED IN THE PRICE

## CONTENEDORES Para LOGÍSTICA S.L Box plastic with wheels with break 1017x636x790 mm

MARTIN

## Referencia: 001967

Visit our web

Length: 1017 mm Width: 636 mm Created With: Polypropylene Copolymer (PPC) Temperature range: 0°C Temperature range: +80°C Feet: 4

www.martincontenedores.com

NEW