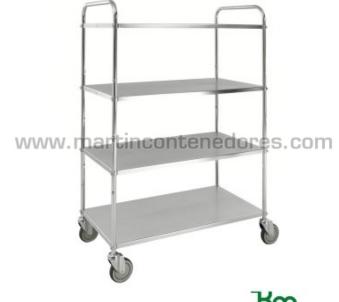

## Galvanized light trolley with 4 shelves and break 980x585x1445 mm

Referencia: 002048

Visit our web

Kongamek group: Carros para Picking Length: 980 mm Width: 585 mm Height: 1445 mm Empty Weight: 44,5 kg Load Capacity: 250 kg Material: Electrolytic Zinc Wheels: 4 swivel Wheels: (2 of them with brakes) Wheels: 125 mm. diameter Shelf Capacity: 60 kg Number of Shelves: 4 Shelf Dimensions: 900x540 mm Distance between Shelves: 340 mm Height to Top Shelf: 1340 mm