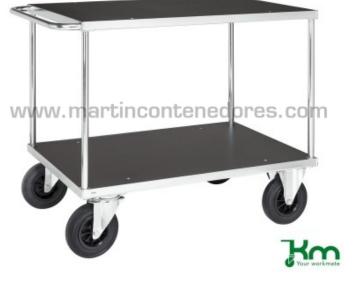

Martin Contenedores reserves the right to modify, without prior notice, all the data set forth in this document.

Referencia: 002143

Visit our web

Kongamek group: Carros para Picking Length: 1100 mm Width: 700 mm Height: 870 mm Empty Weight: 39,5 kg Load Capacity: 500 kg Material: Laminate Shelves Material: Electrolytic Zinc Wheels: 2 swivel Wheels: (2 of them with brakes) Wheels: 2 fixed Shelf Capacity: 250 kg Shelf Dimensions: 1000x700 mm Distance between Shelves: 580 mm Height to First Shelf: 260 mm

## Galvanized design table trolley with 2 shelves and brake 1100x700x870 mm

Data Sheet